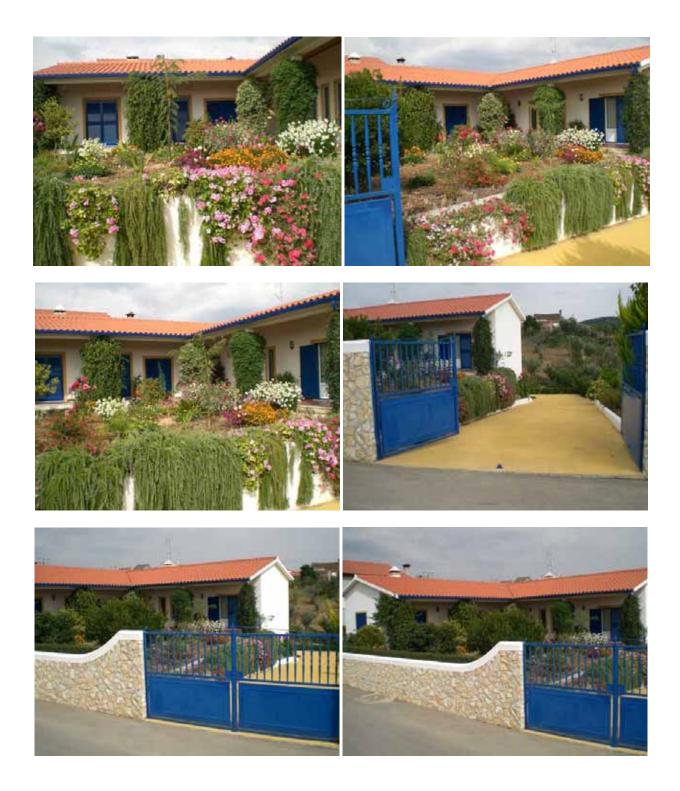

#### Garden, fruit trees, vines, outbuilding, mains water and electricity. Only 7 km from Sertã.

# Beautiful modern house with lots of space for a family and a wonderful garden – ready to move!

Mosteiro de Santiago is a small village 7 km from the town of Sertã. There are a couple of bar / cafés and a small shop within walking distance from the house.

Off the patio is the garden, 1,260 m<sup>2</sup> with various good fruit trees, a good brick built shed and a chicken coup. The front garden is an abundance of beautiful flowers and shrubs.

Everything seen in the photographs is included in the sale.