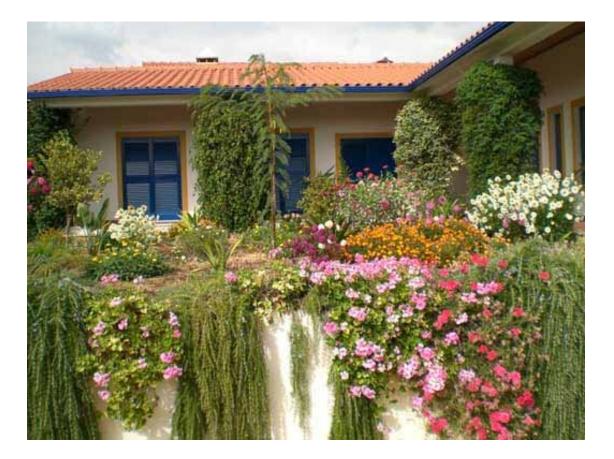

#### Garden, fruit trees, vines, outbuilding, mains water and electricity. Only 7 km from Sertã.

Off the patio is the garden, 1,260 m<sup>2</sup> with various good fruit trees, a good brick built shed and a chicken coup. The front garden is an abundance of beautiful flowers and shrubs.

Everything seen in the photographs is included in the sale.