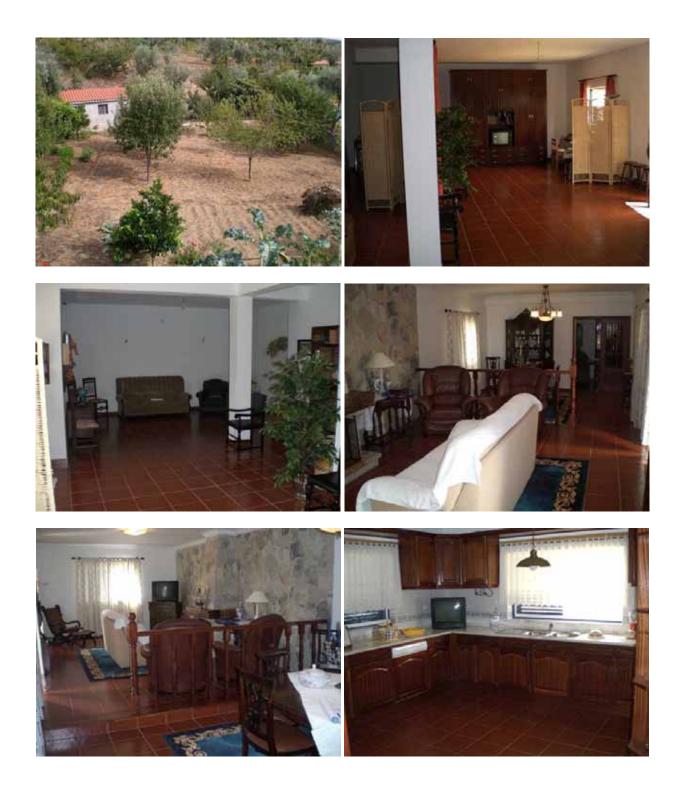

The house is completely ready to move into with all furniture, a fully fitted kitchen with dining area, a lounge with open fire place and dining area plus French doors opening onto the front garden, 2 bedrooms with large built in wardrobes and a bathroom, stairs lead to the semi basement where there is another large lounge / leisure area, doors from here lead out to a patio area with covered BBQ, a garage and large storage room.

Off the patio is the garden, 1,260 m<sup>2</sup> with various good fruit trees, a good brick built shed and a chicken coup. The front garden is an abundance of beautiful flowers and shrubs.

Everything seen in the photographs is included in the sale.