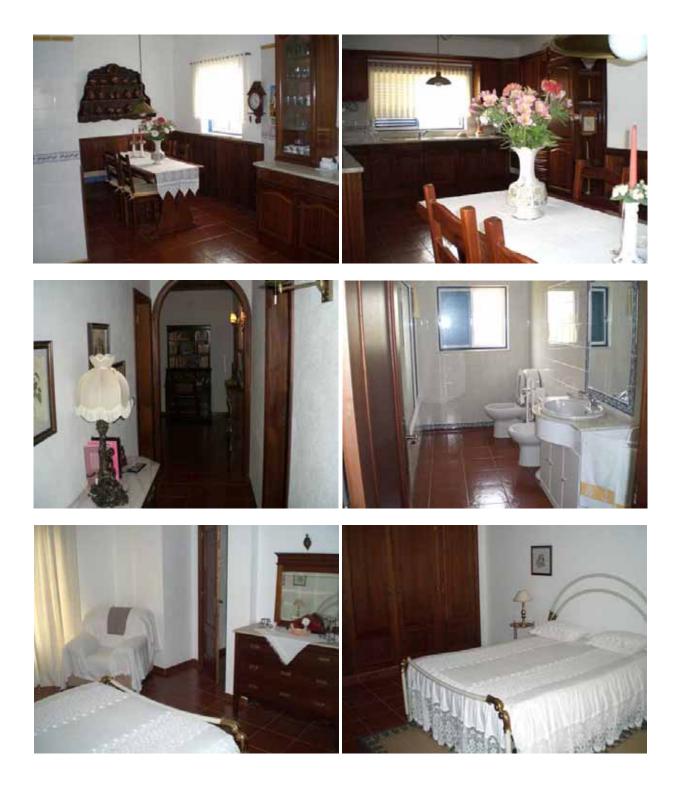

The house is completely ready to move into with all furniture, a fully fitted kitchen with dining area, a lounge with open fire place and dining area plus French doors opening onto the front garden, 2 bedrooms with large built in wardrobes and a bathroom, stairs lead to the semi basement where there is another large lounge / leisure area, doors from here lead out to a patio area with covered BBQ, a garage and large storage room.

Off the patio is the garden, 1,260 m<sup>2</sup> with various good fruit trees, a good brick built shed and a chicken coup. The front garden is an abundance of beautiful flowers and shrubs.

Everything seen in the photographs is included in the sale.