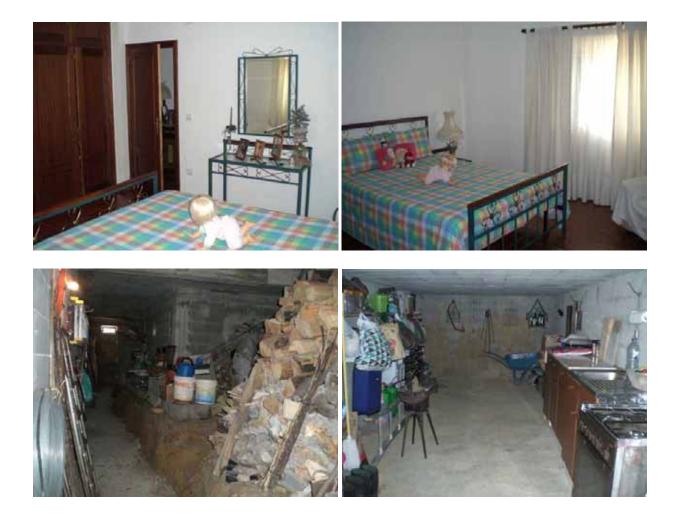

The house is completely ready to move into with all furniture, a fully fitted kitchen with dining area, a lounge with open fire place and dining area plus French doors opening onto the front garden, 2 bedrooms with large built in wardrobes and a bathroom, stairs lead to the semi basement where there is another large lounge / leisure area, doors from here lead out to a patio area with covered BBQ, a garage and large storage room.

Off the patio is the garden, 1,260 m<sup>2</sup> with various good fruit trees, a good brick built shed and a chicken coup. The front garden is an abundance of beautiful flowers and shrubs.

Everything seen in the photographs is included in the sale.