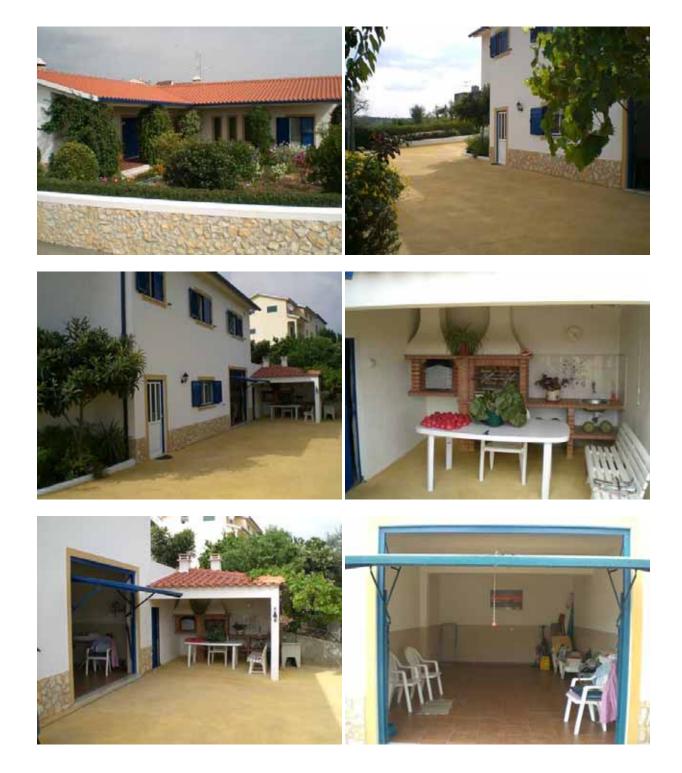

The house is completely ready to move into with all furniture, a fully fitted kitchen with dining area, a lounge with open fire place and dining area plus French doors opening onto the front garden, 2 bedrooms with large built in wardrobes and a bathroom, stairs lead to the semi basement where there is another large lounge / leisure area, doors from here lead out to a patio area with covered BBQ, a garage and large storage room.

Off the patio is the garden, 1,260 m<sup>2</sup> with various good fruit trees, a good brick built shed and a chicken coup. The front garden is an abundance of beautiful flowers and shrubs.

Everything seen in the photographs is included in the sale.